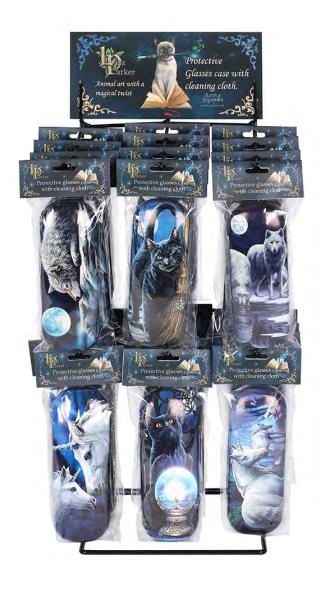

# **Product Code**

LP\_07038

Lisa Parker Glasses Case Display of 24 Pieces

Barcode: 5056131100985

#### **Product Description**

These striking Lisa Parker glasses are exclusive to us at Something Different and feature some of her bestselling artwork. From wolves to cats and unicorns we offer a stunning selection of cases, all of which are soft-lined and come with a cleaning cloth to ensure glasses will be well looked after. When you purchase the minimum order of 24pcs you'll recieve 6 assorted designs (4pcs per design) and a black metal retail display with a matching POS card for easy merchandising.

The product is manufactured in China

**Product Dimensions:** 

H: 52cm x W: 20cm x D: 20cm

**Product Weight:** 

3160g

**Product Materials:** 

Plastic and Metal

**Packaging Materials:** 